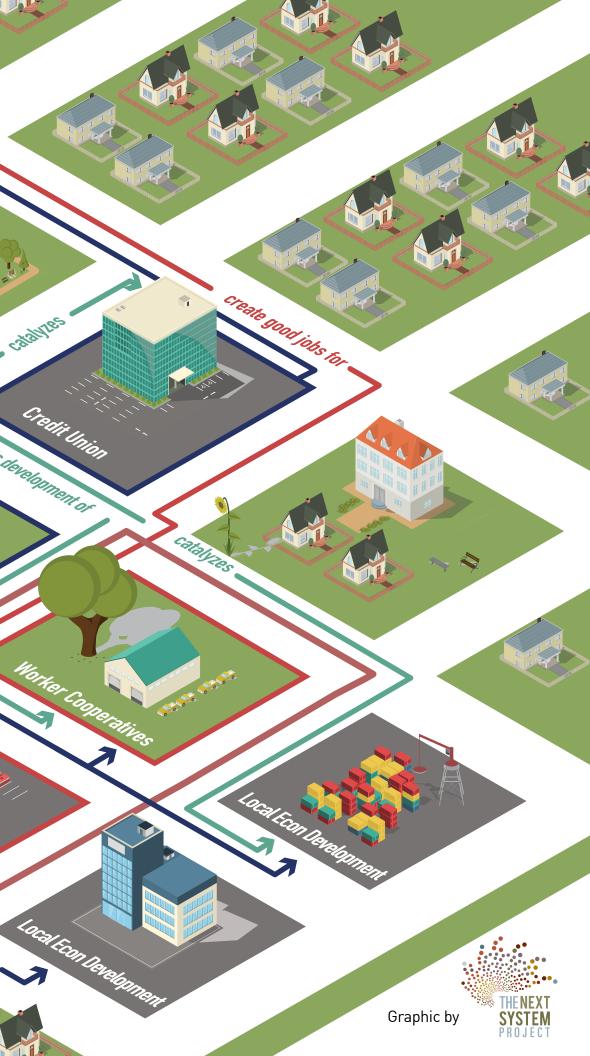

## **THE PRESTON MODEL**

• Provides attortable, sustainable power •

creates

ANCHOR INSTITUTIONS

Catalyzed by local government action, the city of Preston in the UK has developed a comprehensive strategy to use local economic assets to revitalize their local economy. This diagram illustrates how new public and cooperative institutions are working with existing anchor institution stakeholders to build community wealth.

~

University

Communic

Residents

Local Eovenme

money

Locally Owned Bissinesses

'Shifts purchases to

LOCAL BUSINESSES

Creates,

· provides banking alternative for

catalytes

'supports development of

SUPPORTS

invests in

Worker Cooperatives

Credit Union